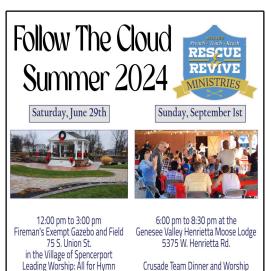

Thank you in advance for the honor of serving alongside you, in Jesus name.

Pastor Dom

-Free and Open to All-Follow the Cloud in Jesus Name! We have two more **Follow the Cloud** events coming up this summer. We will be hosting one event at the **Fireman's Gazebo in Spencerport** where Pastor Jon Soza and Minister Randy Biaselli will be speaking.

The second one will be at the **Moose Lodge** for our Annual Crusade Dinner. Spencerport is

an affluent community, but they need Jesus as much as anyone else. Please pray as we proclaim in the open air at the Firemen's Exempt Gazebo in June. Our annual dinner at the Moose Lodge

always brings a great crowd of believers that get personal revival from the music, testimony, and preaching. It stirs people up to *go and preach the gospel to every creature-Mark 16:15*.